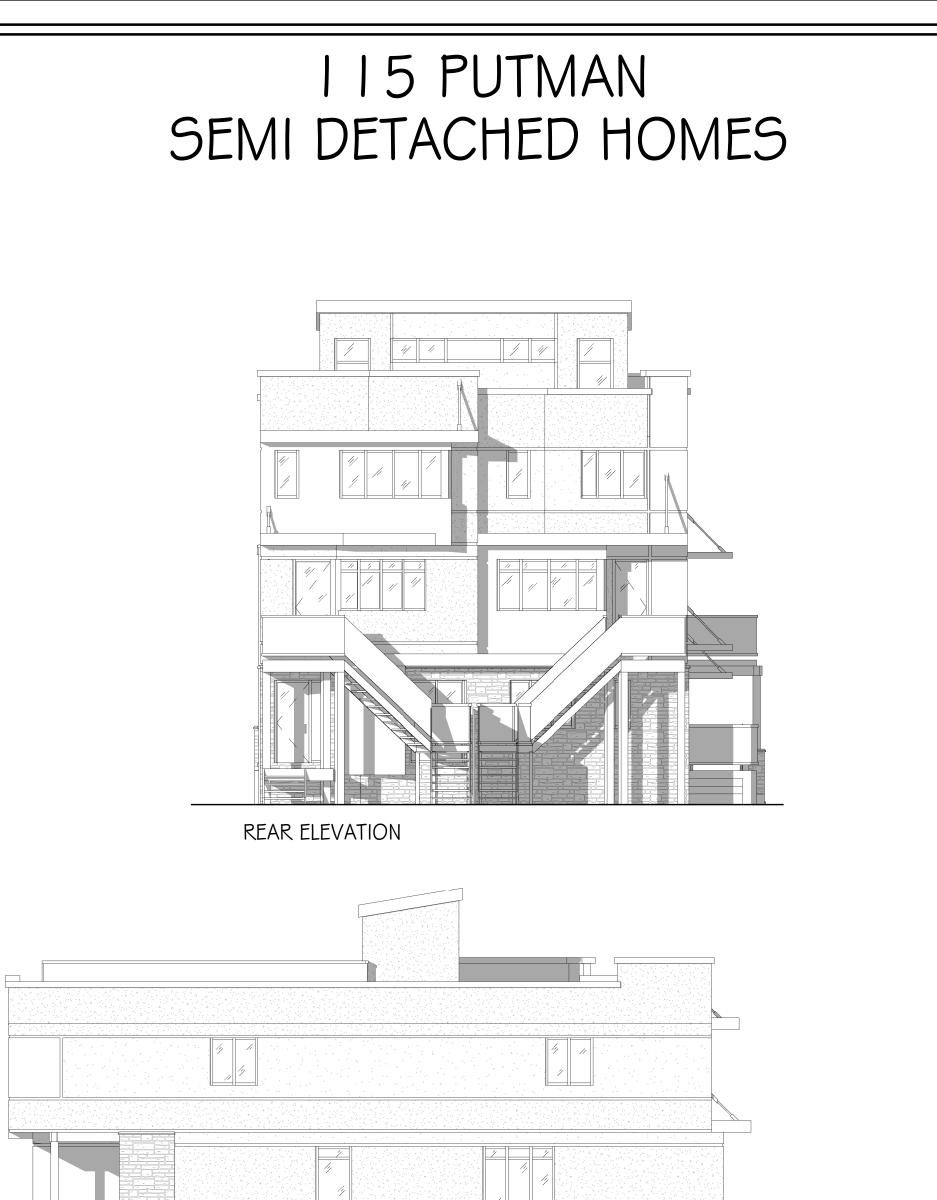

# I I 5 PUTMAN SEMI DETACHED HOMES

PUTMAN AVE

CHAPLEAU AVE

### PRELIMINARY DESIGN

ALL HOUSE RENDERINGS ARE ARTIST CONCEPTIONS. ALL FLOOR PLANS ARE APPROXIMATE DIMENSIONS. ACTUAL USEABLE FLOOR SPACE MAY VARY FROM THE STATED AREA. E & OE