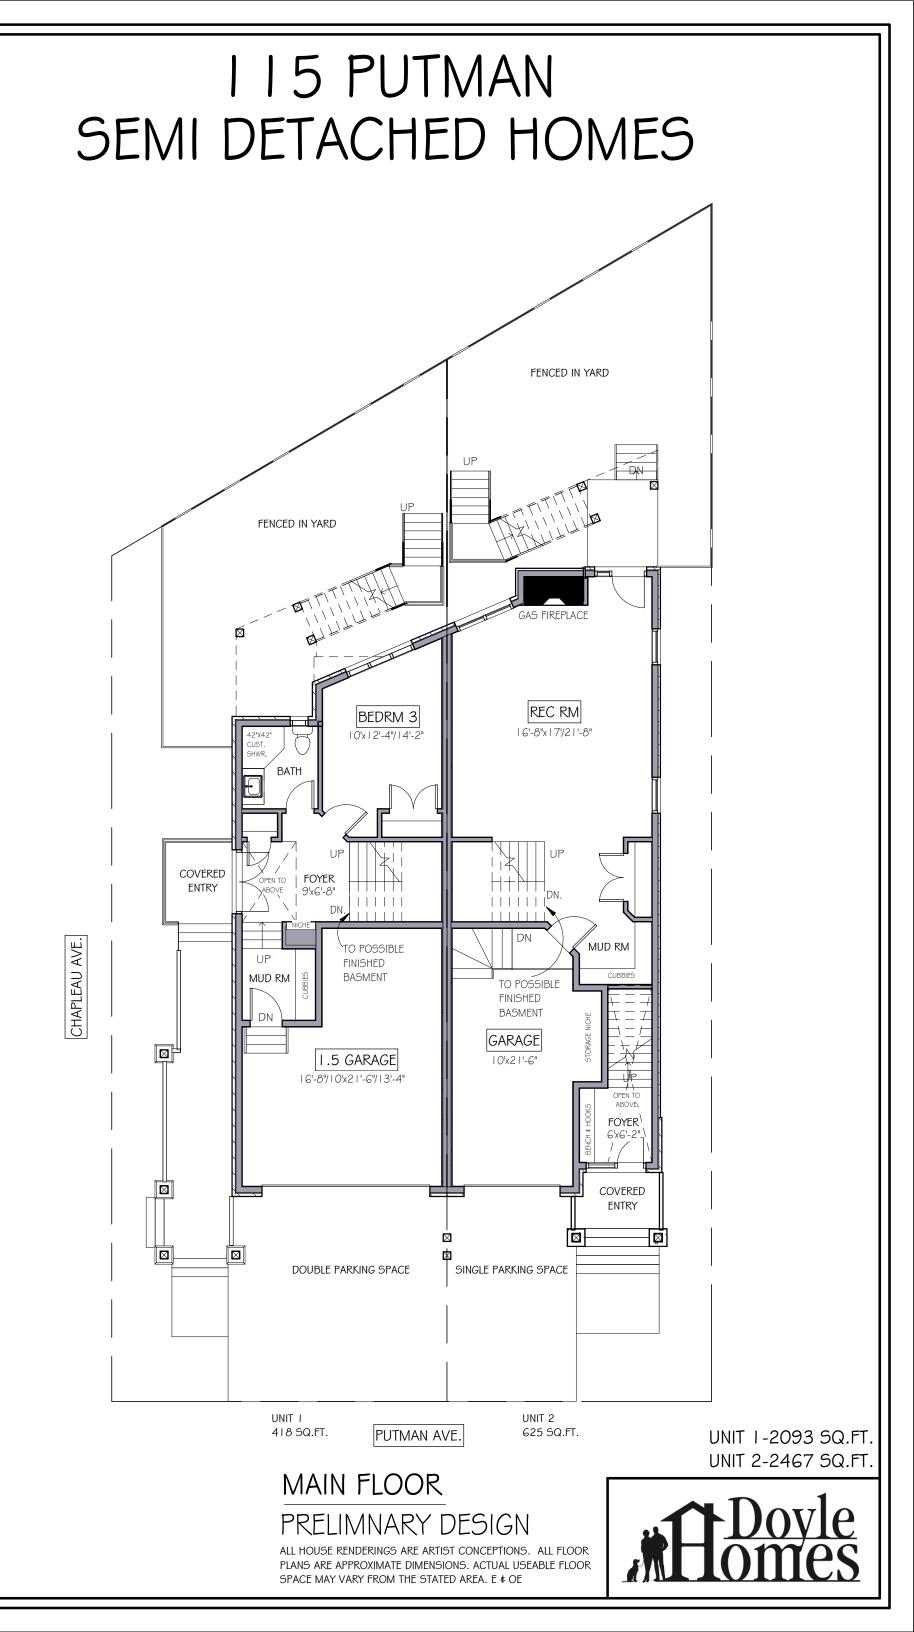

# I I 5 PUTMAN SEMI DETACHED HOMES

PUTMAN AVE

CHAPLEAU AVE

## PRELIMINARY DESIGN

ALL HOUSE RENDERINGS ARE ARTIST CONCEPTIONS. ALL FLOOR PLANS ARE APPROXIMATE DIMENSIONS. ACTUAL USEABLE FLOOR SPACE MAY VARY FROM THE STATED AREA. E & OE