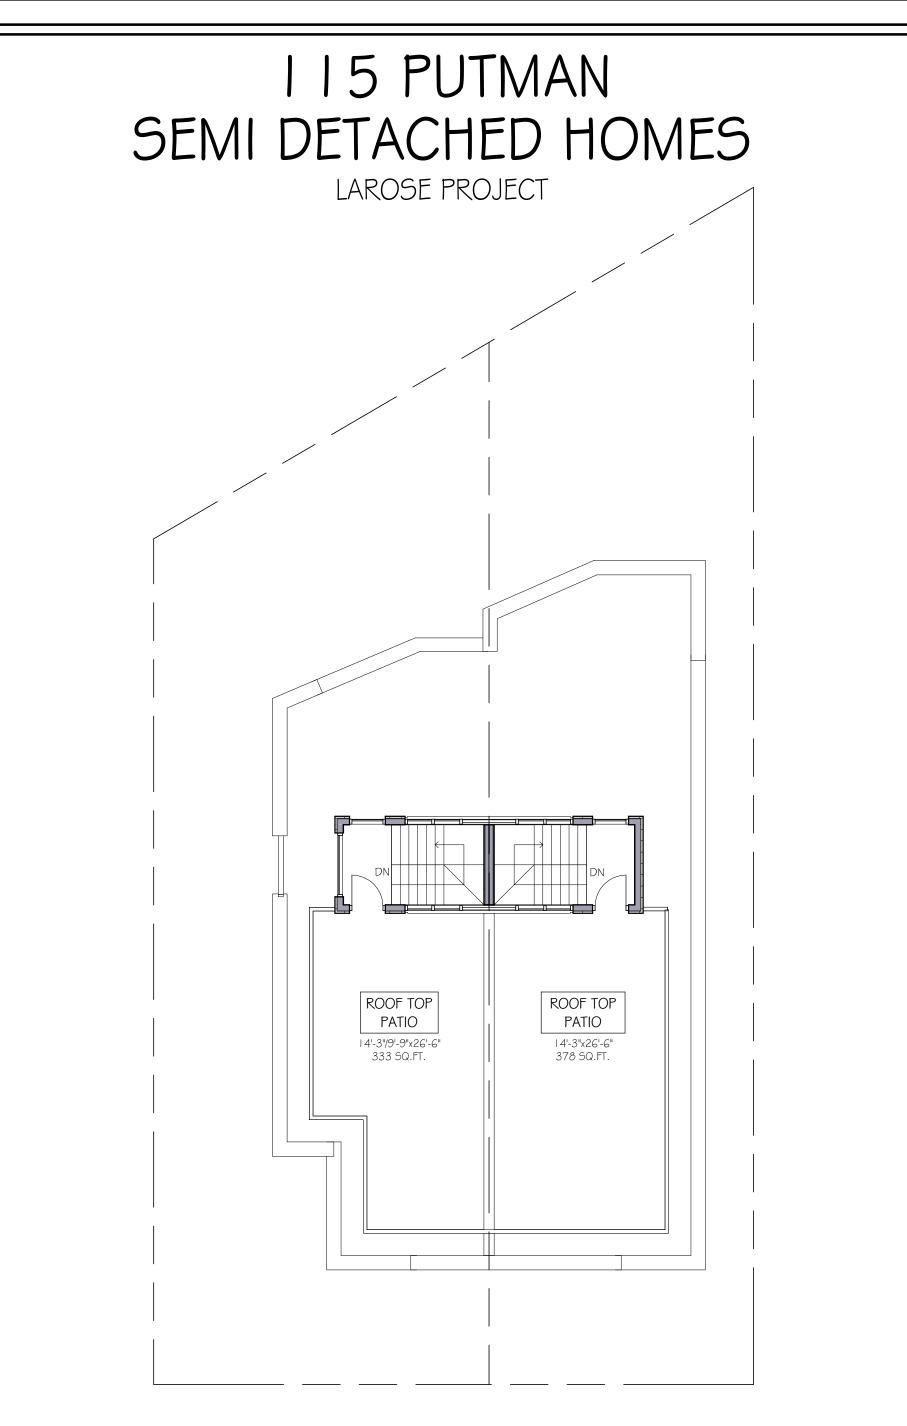

# I I 5 PUTMAN SEMI DETACHED HOMES

PUTMAN AVE

CHAPLEAU AVE

## ROOF TOP

#### UNIT 1-2093 SQ.FT. UNIT 2-2467 SQ.FT.