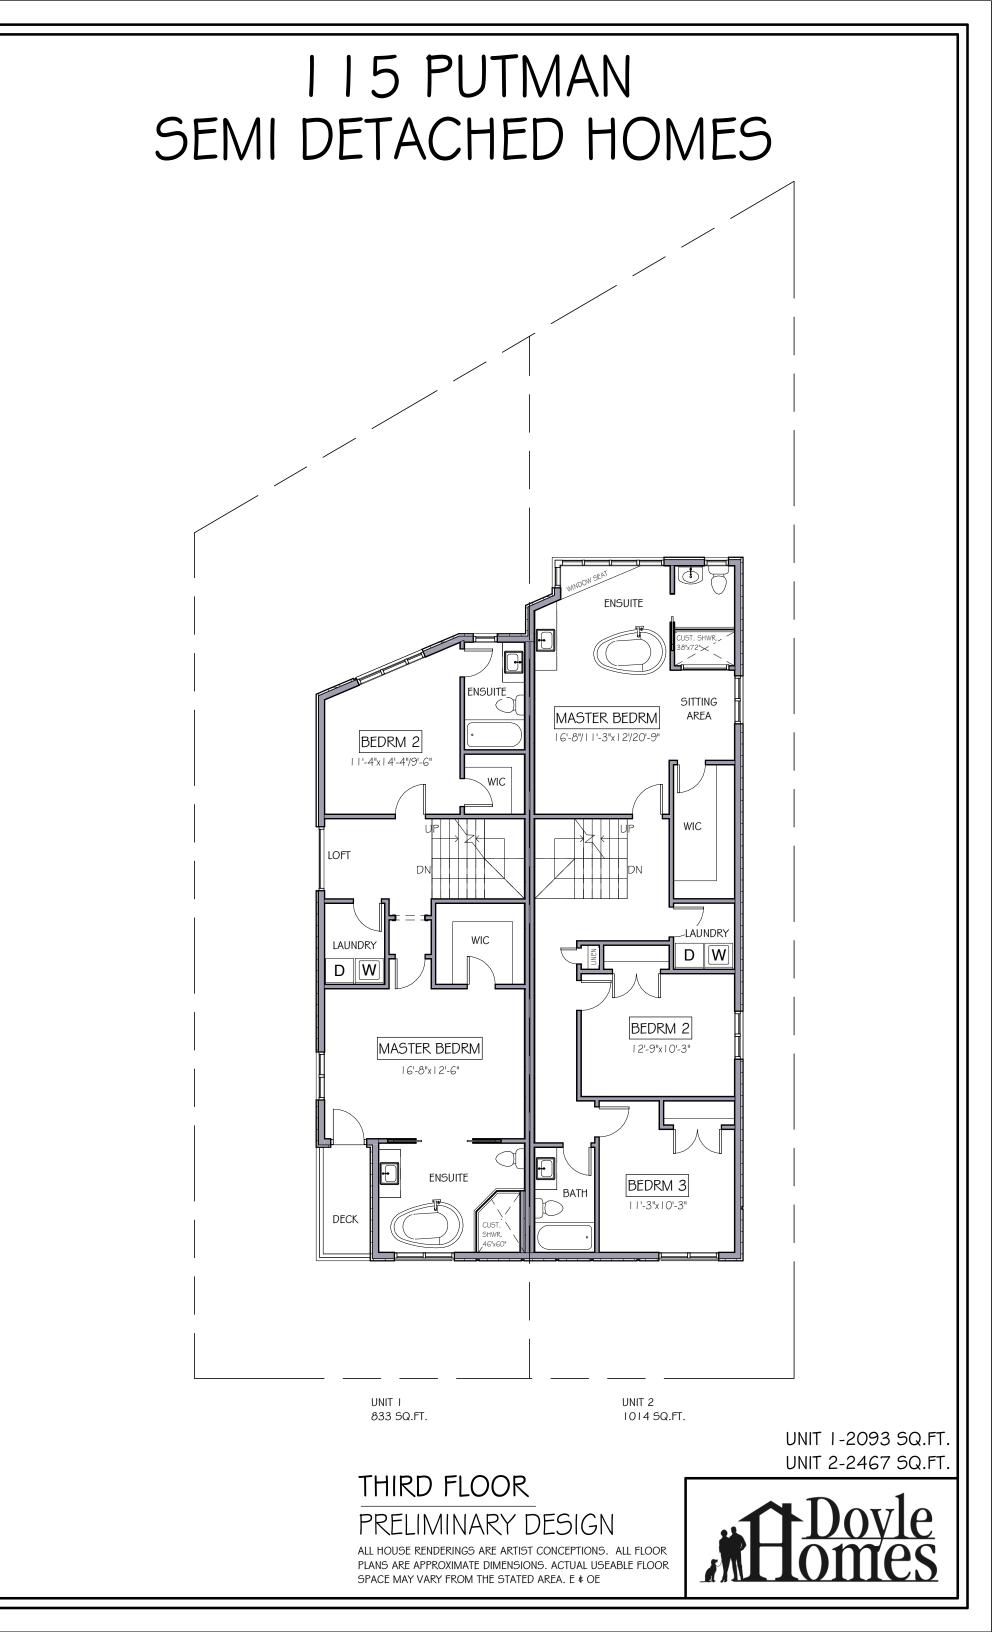

# I I 5 PUTMAN SEMI DETACHED HOMES

PUTMAN AVE

CHAPLEAU AVE

### PRELIMINARY DESIGN I

ALL HOUSE RENDERINGS ARE ARTIST CONCEPTIONS. ALL FLOOR PLANS ARE APPROXIMATE DIMENSIONS. ACTUAL USEABLE FLOOR SPACE MAY VARY FROM THE STATED AREA. E & OE