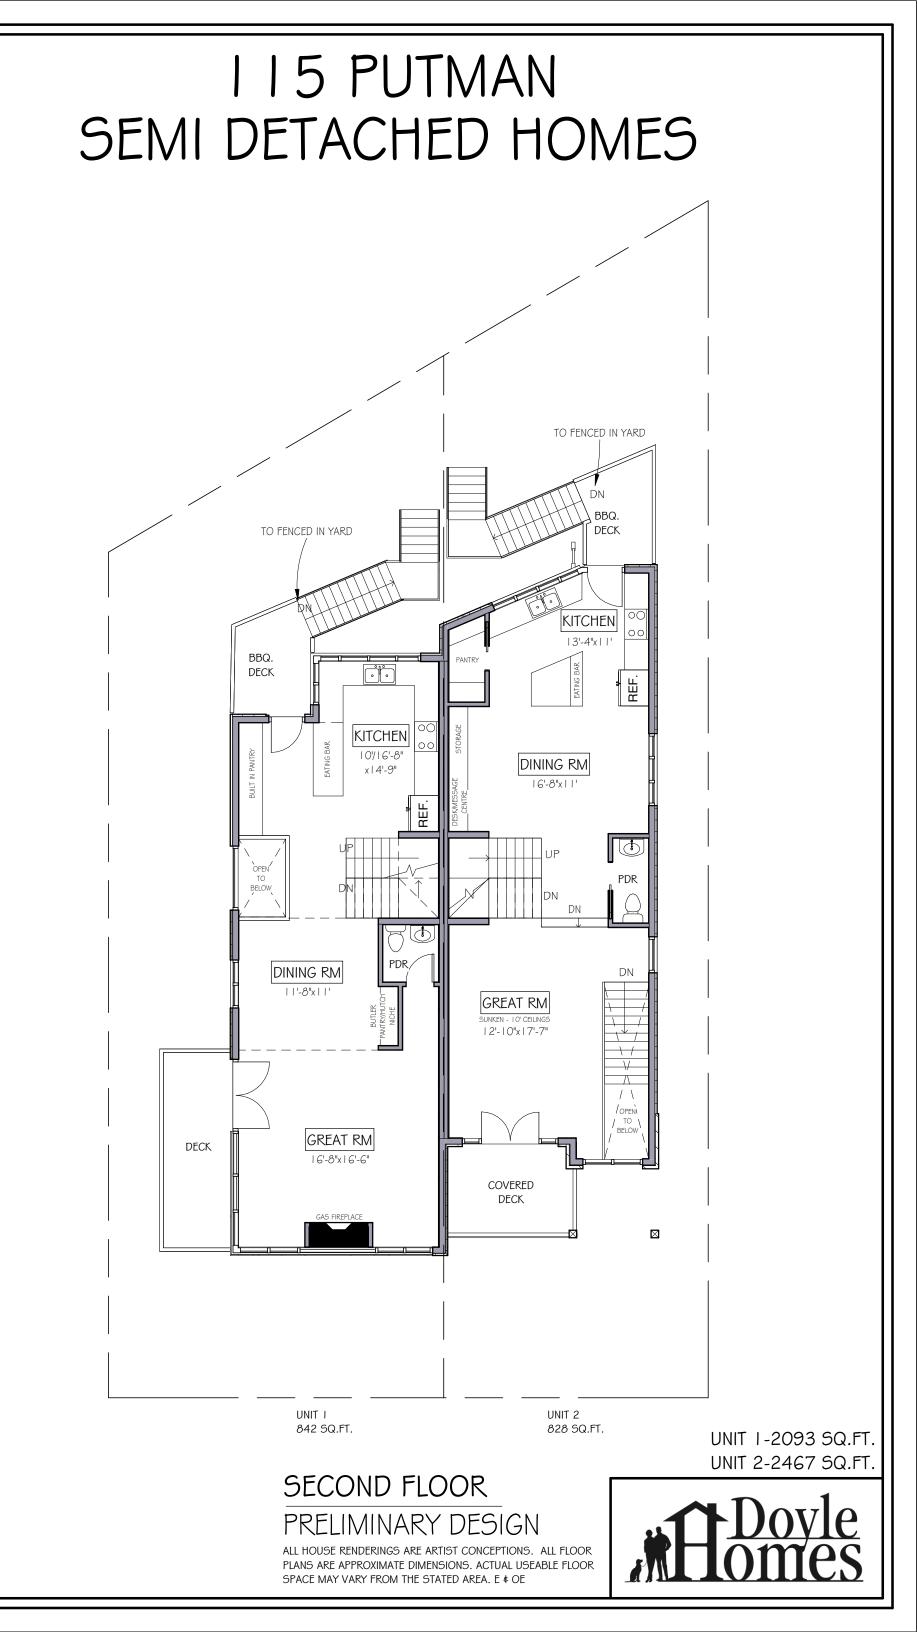

# I I 5 PUTMAN SEMI DETACHED HOMES

PUTMAN AVE

CHAPLEAU AVE

### PRELIMINARY DESIGN

ALL HOUSE RENDERINGS ARE ARTIST CONCEPTIONS. ALL FLOOR PLANS ARE APPROXIMATE DIMENSIONS. ACTUAL USEABLE FLOOR SPACE MAY VARY FROM THE STATED AREA. E & OE