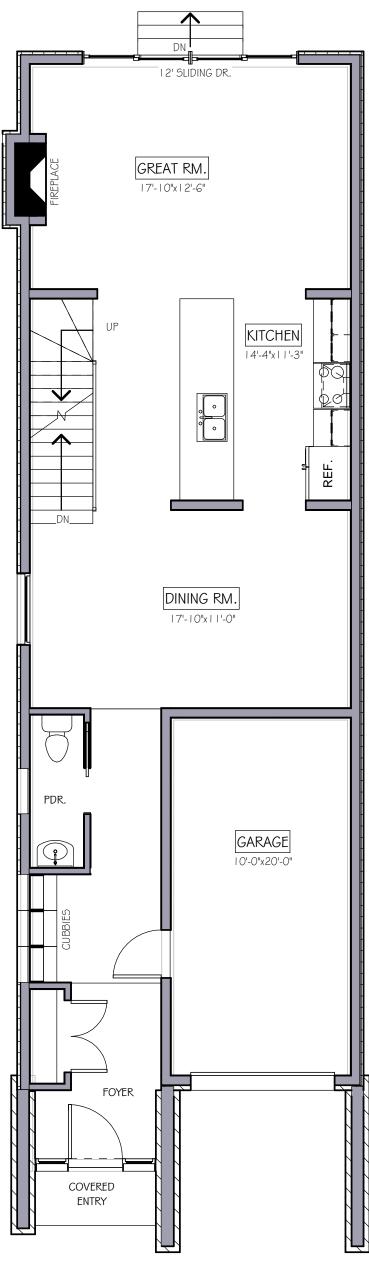

GROUND FLOOR

904 SQ.FT. SCALE: 3/16" = 1'-0"

ALL HOUSE RENDERINGS ARE ARTIST CONCEPTIONS. ALL FLOOR PLANS ARE APPROXIMATE DIMENSIONS. ACTUAL USEABLE FLOOR SPACE MAY VARY FROM THE STATED AREA. E \$ 0E

2817 SQ. FT. NOV. 2, 2011