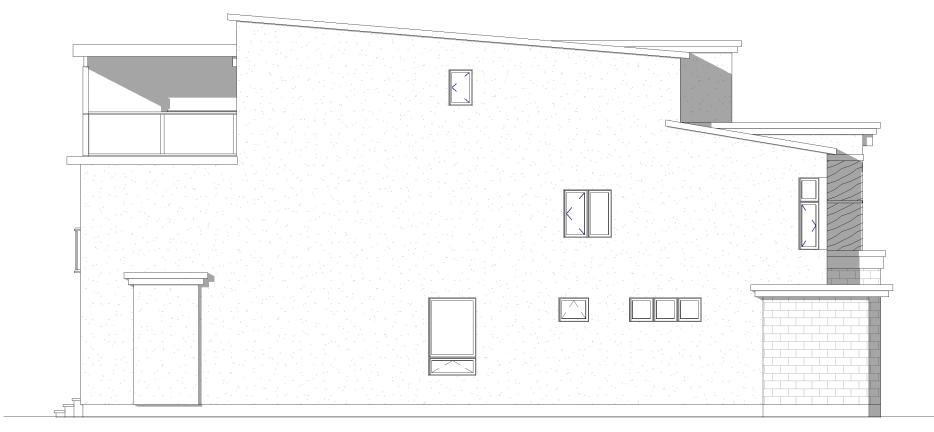

FT. SCALE: 3/16" = 1'-0"

ALL HOUSE RENDERINGS ARE ARTIST CONCEPTIONS. ALL FLOOR PLANS ARE APPROXIMATE DIMENSIONS. ACTUAL USEABLE FLOOR SPACE MAY VARY FROM THE STATED AREA. E \$ 0E

2817 SQ. FT. NOV. 2, 2011







#### SECOND FLOOR

1197 SQ.FT. SCALE: 3/16" = 1'-0"

#### THIRD FLOOR

716 SQ.FT. INCL. 95 SQ.FT. OPEN TO BELOW 245 SQ.FT. PATIO

SCALE: 3/16" = 1'-0"

2817 SQ. FT. NOV. 2, 2011



ALL HOUSE RENDERINGS ARE ARTIST CONCEPTIONS. ALL FLOOR PLANS ARE APPROXIMATE DIMENSIONS. ACTUAL USEABLE FLOOR SPACE MAY VARY FROM THE STATED AREA. E \$ OE



FRONT ELEVATION

SCALE: 3/16" = 1'-0"

**REAR ELEVATION** 

2817 SQ. FT.

NOV. 2, 2011



ALL HOUSE RENDERINGS ARE ARTIST CONCEPTIONS. ALL FLOOR PLANS ARE APPROXIMATE DIMENSIONS. ACTUAL USEABLE FLOOR SPACE MAY VARY FROM THE STATED AREA. E \$ OE



#### LEFT ELEVATION SCALE: 1/8" = 1'-0"



#### RIGHT ELEVATION

2817 SQ. FT. NOV. 2, 2011



ALL HOUSE RENDERINGS ARE ARTIST CONCEPTIONS. ALL FLOOR PLANS ARE APPROXIMATE DIMENSIONS. ACTUAL USEABLE FLOOR SPACE MAY VARY FROM THE STATED AREA. E \$ OE