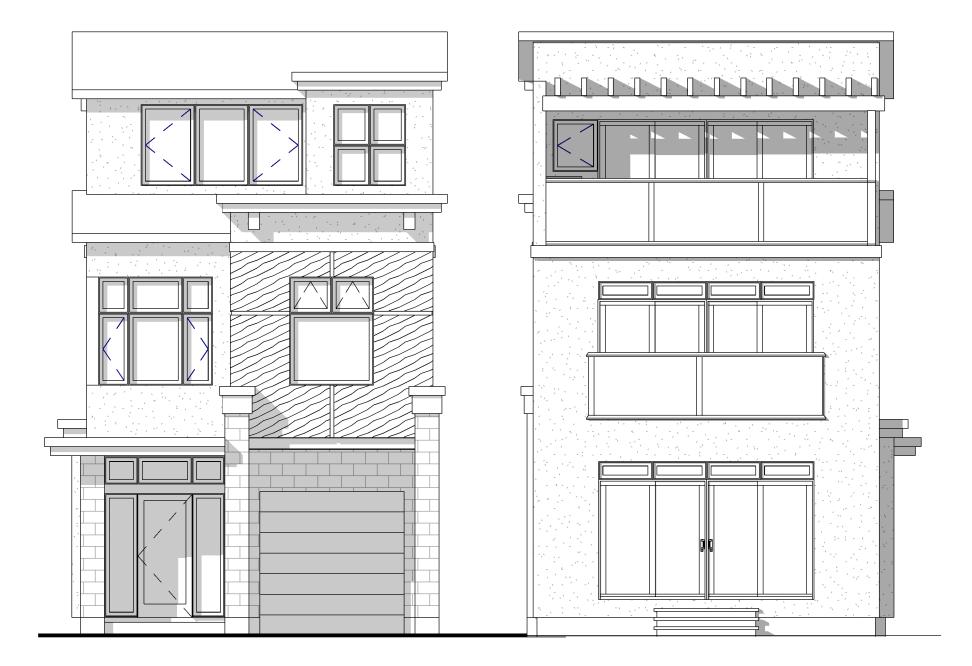

FRONT ELEVATION

SCALE: 3/16" = 1'-0"

**REAR ELEVATION** 

2817 SQ. FT.

NOV. 2, 2011

ALL HOUSE RENDERINGS ARE ARTIST CONCEPTIONS. ALL FLOOR PLANS ARE APPROXIMATE DIMENSIONS. ACTUAL USEABLE FLOOR SPACE MAY VARY FROM THE STATED AREA. E \$ OE