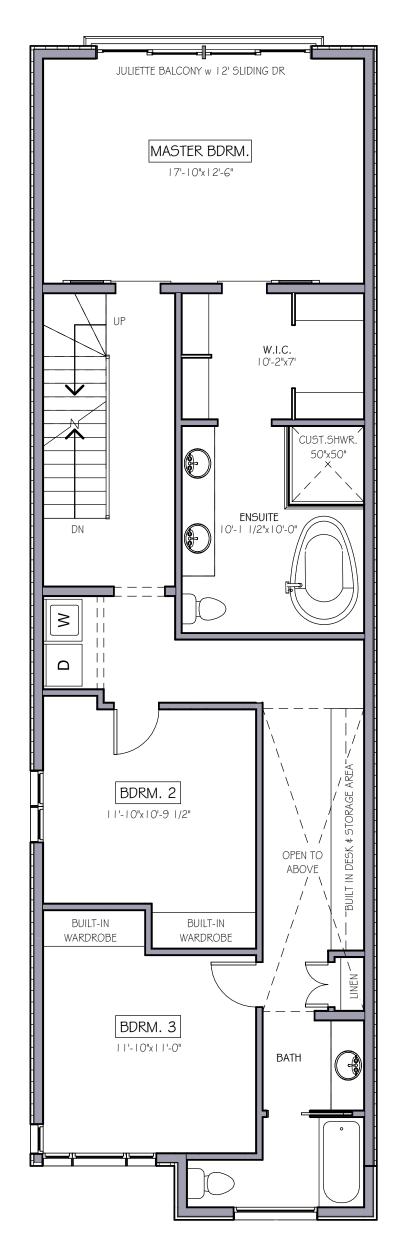

GROUND FLOOR

904 SQ.FT. SCALE: 3/16" = 1'-0"

ALL HOUSE RENDERINGS ARE ARTIST CONCEPTIONS. ALL FLOOR PLANS ARE APPROXIMATE DIMENSIONS. ACTUAL USEABLE FLOOR SPACE MAY VARY FROM THE STATED AREA. E \$ 0E

2817 SQ. FT. NOV. 2, 2011







#### SECOND FLOOR

1197 SQ.FT. SCALE: 3/16" = 1'-0"

#### THIRD FLOOR

716 SQ.FT. INCL. 95 SQ.FT. OPEN TO BELOW 245 SQ.FT. PATIO

SCALE: 3/16" = 1'-0"

2817 SQ. FT. NOV. 2, 2011



ALL HOUSE RENDERINGS ARE ARTIST CONCEPTIONS. ALL FLOOR PLANS ARE APPROXIMATE DIMENSIONS. ACTUAL USEABLE FLOOR SPACE MAY VARY FROM THE STATED AREA. E \$ OE



FRONT ELEVATION

SCALE: 3/16" = 1'-0"

**REAR ELEVATION** 

2817 SQ. FT.

NOV. 2, 2011



ALL HOUSE RENDERINGS ARE ARTIST CONCEPTIONS. ALL FLOOR PLANS ARE APPROXIMATE DIMENSIONS. ACTUAL USEABLE FLOOR SPACE MAY VARY FROM THE STATED AREA. E \$ OE



#### LEFT ELEVATION SCALE: 1/8" = 1'-0"



#### RIGHT ELEVATION

2817 SQ. FT. NOV. 2, 2011



ALL HOUSE RENDERINGS ARE ARTIST CONCEPTIONS. ALL FLOOR PLANS ARE APPROXIMATE DIMENSIONS. ACTUAL USEABLE FLOOR SPACE