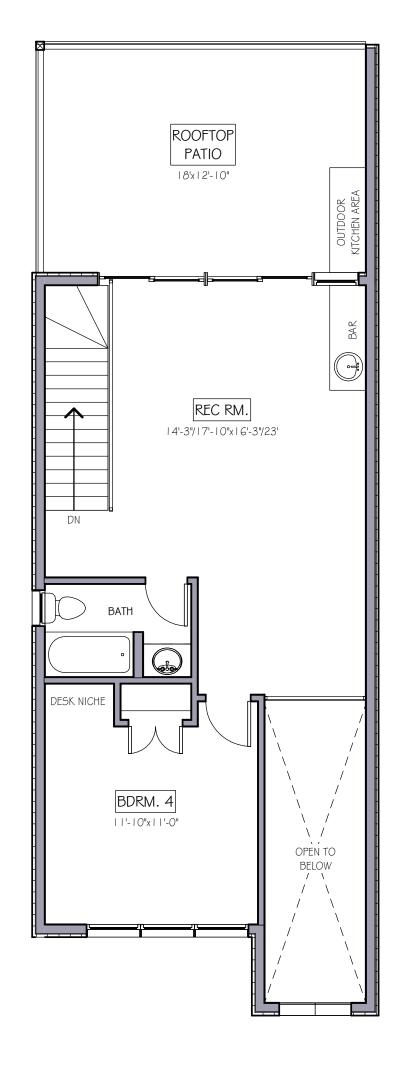

#### THIRD FLOOR

716 SQ.FT. INCL. 95 SQ.FT. OPEN TO BELOW 245 SQ.FT. PATIO

SCALE: 3/16" = 1'-0"

2817 SQ. FT. NOV. 2, 2011

ALL HOUSE RENDERINGS ARE ARTIST CONCEPTIONS. ALL FLOOR PLANS ARE APPROXIMATE DIMENSIONS. ACTUAL USEABLE FLOOR SPACE MAY VARY FROM THE STATED AREA. E \$ OE