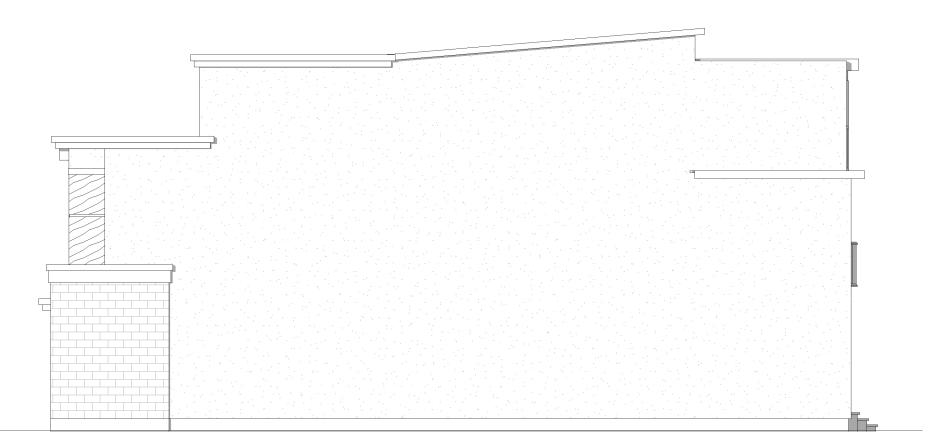

#### RIGHT ELEVATION

2817 SQ. FT. NOV. 2, 2011

ALL HOUSE RENDERINGS ARE ARTIST CONCEPTIONS. ALL FLOOR PLANS ARE APPROXIMATE DIMENSIONS. ACTUAL USEABLE FLOOR SPACE MAY VARY FROM THE STATED AREA. E \$ OE